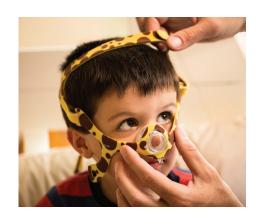

## Unique design for unique patient needs

The cushion, frame and headgear are designed to fit the sizing and bone structure of paediatric patients. The open line of sight allows children to comfortably wear the mask during their normal daily activities, while the Leak Correction Dial allows parents to easily make adjustments without removing the mask.