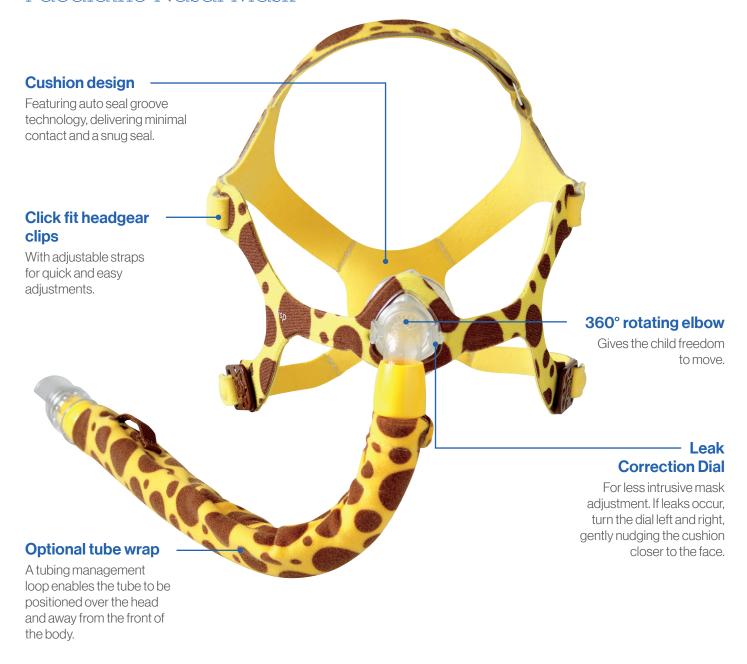

## Unique design for unique patient needs

The cushion, frame and headgear are designed to fit the sizing and bone structure of paediatric patients. The open line of sight allows children to comfortably wear the mask during their normal daily activities, while the Leak Correction Dial allows parents to easily make adjustments without removing the mask.