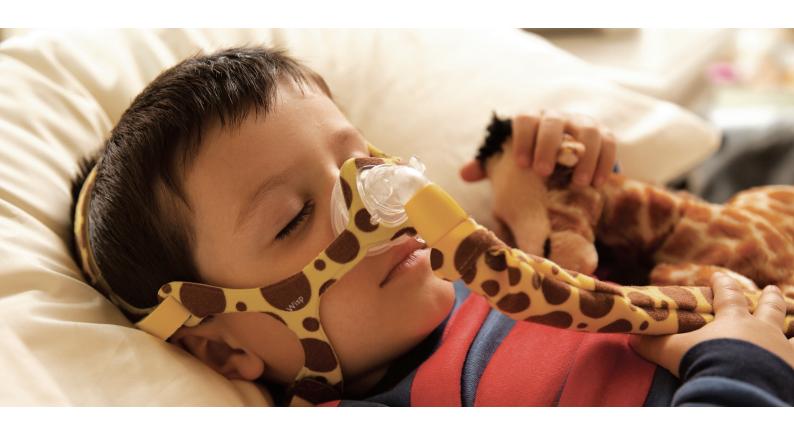

## Minimal contact, maximum comfort

The comfort and performance of the Wisp minimal contact nasal mask is specifically designed for children. Wisp paediatric applies a child-friendly fabric pattern, a modified cushion curvature, and family support tools to provide a positive experience for your smallest patients.

## Unique design for unique patient needs

The cushion, frame and headgear are designed to fit the sizing and bone structure of paediatric patients. The open line of sight allows children to comfortably wear the mask during their normal daily activities, while the Leak Correction Dial allows parents to easily make adjustments without removing the mask.