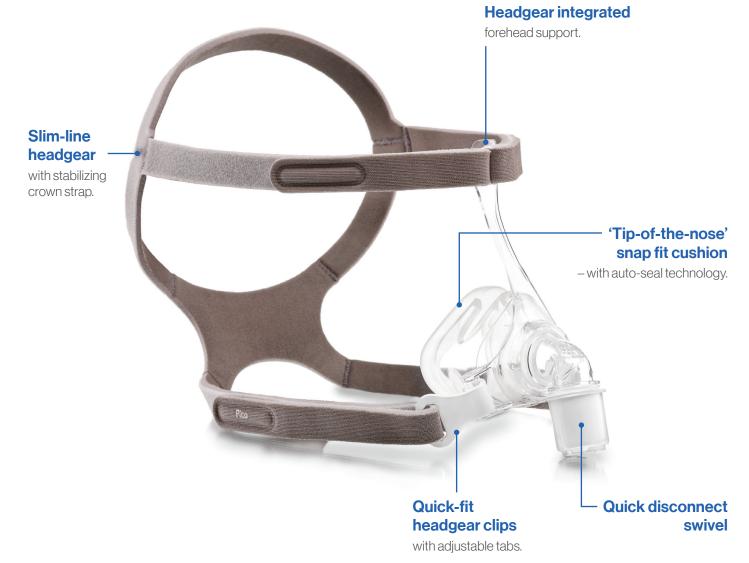

#### Value-added performance

## Practical innovation with minimal contact – offering patients simplicity, comfort and seal.

Philips Respironics designed the Pico mask with a clear goal in mind – to create a truly appealing traditional nasal mask that makes minimal contact with the face and offers simplicity, comfort and seal. These qualities make it an ideal choice for new and existing OSA patients who want minimal disruptions to their lifestyle.