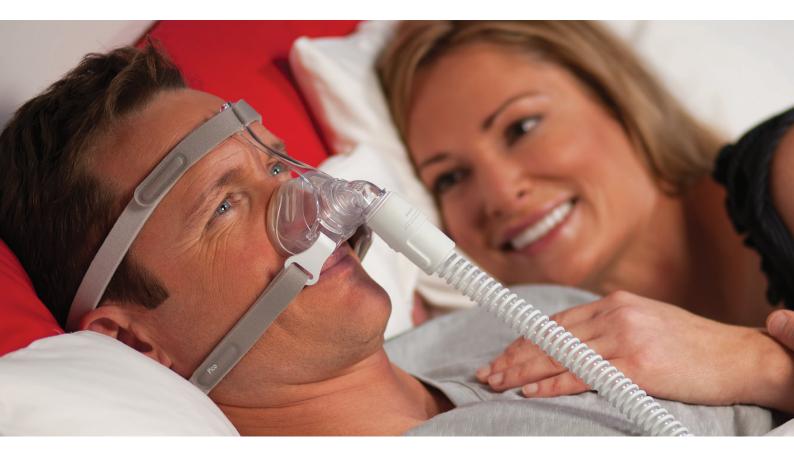

## Practical innovation with minimal contact – offering patients simplicity, comfort and seal.

Philips Respironics designed the Pico mask with a clear goal in mind – to create a truly appealing traditional nasal mask that makes minimal contact with the face and offers simplicity, comfort and seal. These qualities make it an ideal choice for new and existing OSA patients who want minimal disruptions to their lifestyle.