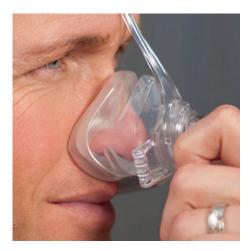

Committed to patients Everytime, Everywhere

# Pico Nasal Mask traditional nasal mask



#### Value-added performance

## Practical innovation with minimal contact – offering patients simplicity, comfort and seal.

Philips Respironics designed the Pico mask with a clear goal in mind – to create a truly appealing traditional nasal mask that makes minimal contact with the face and offers simplicity, comfort and seal. These qualities make it an ideal choice for new and existing OSA patients who want minimal disruptions to their lifestyle.



### Pico Nasal Mask



#### Ordering information

| Product information                                    | Size            | Part number |
|--------------------------------------------------------|-----------------|-------------|
| Pico mask with exhalation port (Global version)        |                 |             |
| Pico nasal mask with standard headgear                 | Small<br>Medium | 1104915     |
| Pico nasal mask with standard headgear                 | Large           | 1104916     |
| Pico nasal mask with standard headgear                 | Extra Large     | 1104917     |
| Pico mask with exhalation port (International version) |                 |             |
| Pico nasal mask with standard headgear                 | Small<br>Medium | 1104921     |
| Pico nasal mask wi