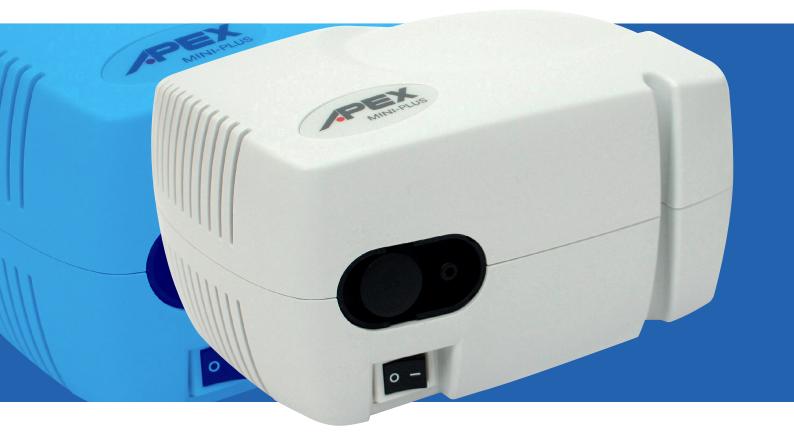

## APEX Mini-Plus

nebuliser compressor

#### APEX Mini-Plus

The Mini-Plus is a compressor nebuliser designed for easy portability, especially for people on the move.

Chronic respiratory problems are unpredictable and it is important for people to have their treatment devices close at hand.

The compact size, light weight and convenient carrying handle of the Mini-Plus facilitate portability and allow each person to keep their Mini-Plus accessible at all times.

### Key features

- It's easy to carry
- Updated sleek design makes it easy to pack and store
- Integrated handle makes it convenient for travel and mobility
- Motor-piston drive for reliable, consistent performance