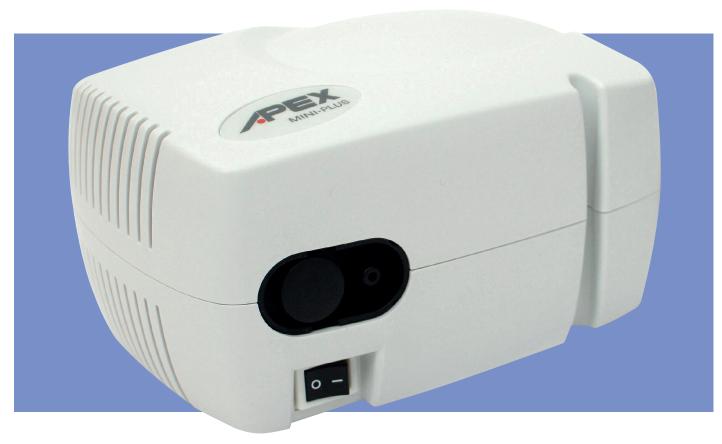

# APEX Mini-Plus

## nebuliser compressor

| Electrical requirements   | 230V (50Hz)                                |
|---------------------------|--------------------------------------------|
| Average nebulisation rate | 0.25ml/min                                 |
| Maximum pressure          | ≥35psi                                     |
| Flow                      | 6.0 lpm                                    |
| Particle size             | 0.5 to 5 microns                           |
| Compliance                | Electrical safety class II type BF CE 0197 |
| Weight                    | 1.6kg (3.5lb)                              |
| Dimensions                | 140 x 188 x 100mm (5.5 x 7.4 x 3.9in)      |