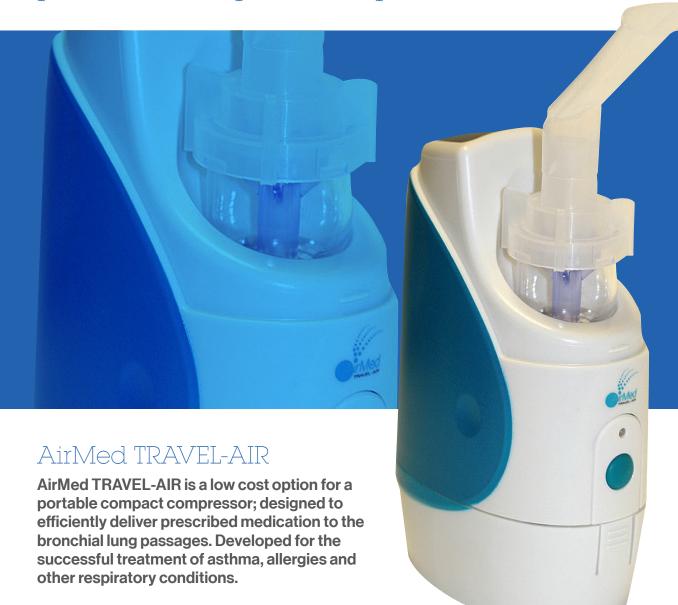

## AirMed TRAVEL-AIR

portable compact compressor

## AirMed TRAVEL-AIR

## Key features

- Portable hand-held compressor
- Can be used worldwide
- Rechargeable battery for mobile use included
- Comes complete with a starter pack, AC adapter and travel bag
- Compact and lightweight