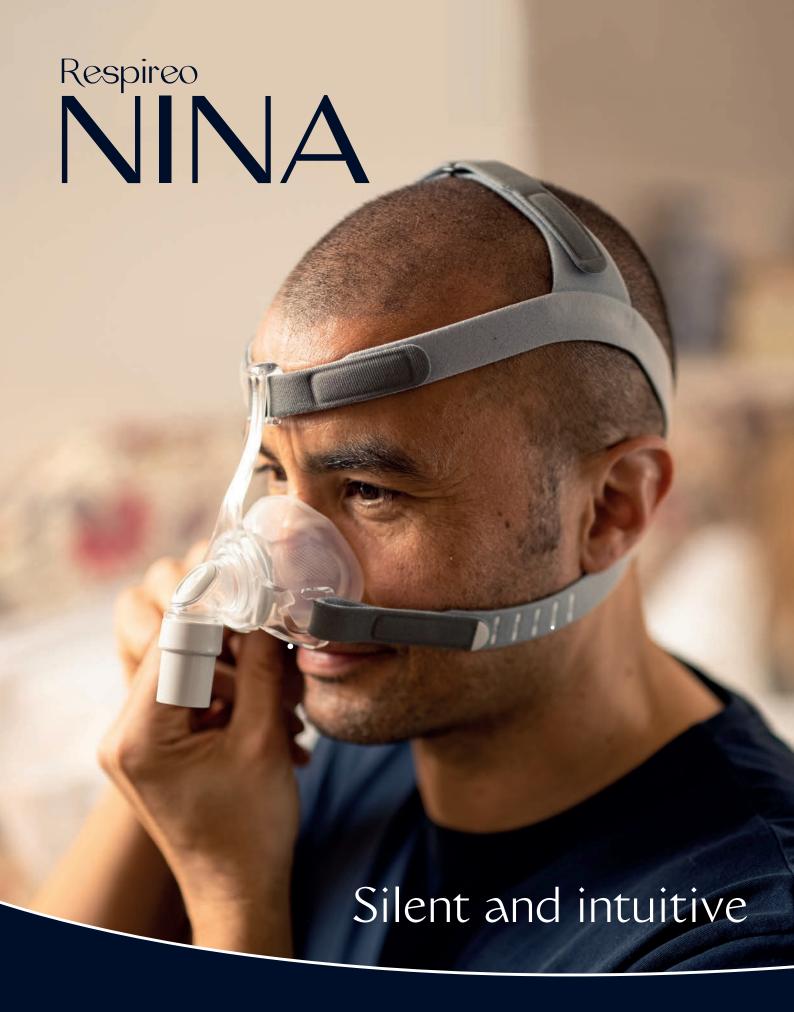

## A generation of innovative masks

# Respireo A

With Quick Adjust scaling function

A headgear designed to help patients

Available in S and M/L